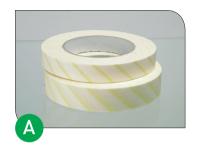

## **SLS Select Indicating Tapes**

Autoclavable tape indicates when steam sterilisation has occurred by means of a visible black strip which shows after autoclaving for 3 minutes at 134°C, or 15 minutes at 121°C.