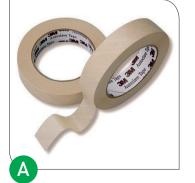

## 3M™ Autoclave Indicating Tapes

Specially prepared to react only under autoclave pressure conditions. A black indicator strip appears only when this tape has been steam sterilised for 3 minutes at 134°C or 15 minutes at 121°C. Rolls are individually wrapped.